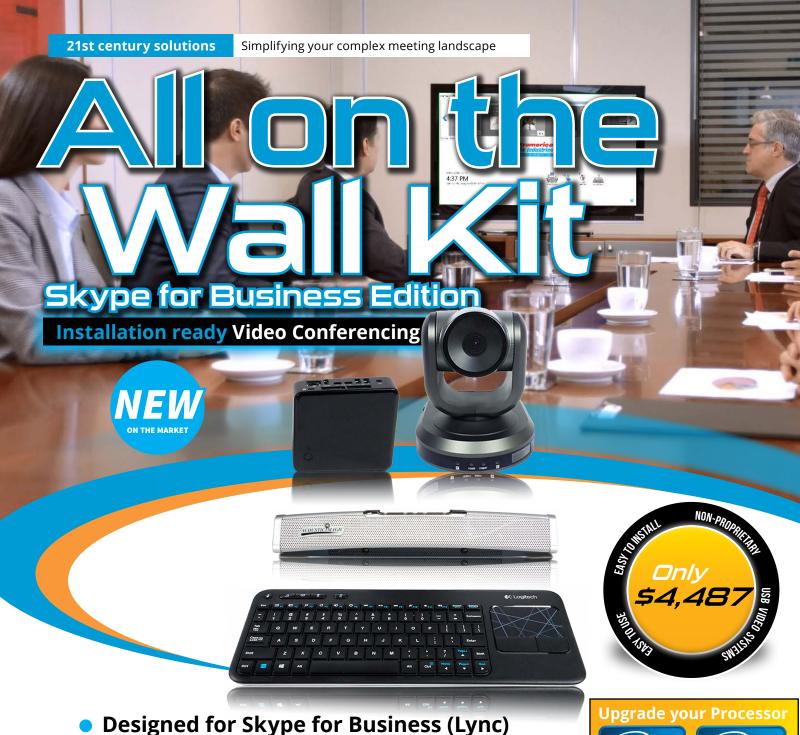

## **USB Based Video Conferencing**

These USB-based systems have been meticulously designed by our engineers and installers using only the best components available on the market. We have thoroughly tested each system to ensure functionality between components and web conferencing software so you can be confident that our solutions will work for you. This provides you with the ease of mind to quickly and easily select an affordable system that will fit your specific needs from a single system to a company wide solution.

| Equipment         |                     |
|-------------------|---------------------|
| Soft Codec CPU    | i5 Intel NUC        |
| USB Camera        | HuddleCam 3X Wide   |
| Microphone        | Acoustic Magic II   |
| Wireless Keyboard | Logitech K400       |
| HDMI Cable        | 6' HDMl Cable       |
| Intel NUC Mount   | Standard VESA Mount |

# High quality equipment

From the latest Intel NUC to the fastest USB 3.0 video conferencing camera, the HuddleRoom from UnifiedCT just make sense. Finally, installation-ready video conferencing systems you can feel comfortable supporting in your organization.