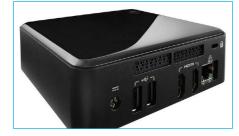

# SYSTEM SPECIFICATION

| Intel NUC Spec's |                      |
|------------------|----------------------|
| Processor        | Intel i5 Core        |
| RAM              | 8GB                  |
| Hard Drive       | 120GB Solid State    |
| Operating System | Windows 7, 8.1 or 10 |

| Kei   | ıab  | ıe | Se  | τ  | υp | ) |
|-------|------|----|-----|----|----|---|
| \A/ba | n it |    | 200 | +0 |    |   |

When it comes to your conference rooms, it's important you invest in a system that can grow with your company. That's why our system is built on Windows & Intel NUC platforms to provide a reliable and flexible solution.

| Equipment         |                     |
|-------------------|---------------------|
| Soft Codec CPU    | i5 Intel NUC        |
| USB Camera        | HuddleCam 3X Wide   |
| Microphone        | Acoustic Magic II   |
| Wireless Keyboard | Logitech K400       |
| HDMI Cable        | 6' HDMl Cable       |
| Intel NUC Mount   | Standard VESA Mount |

#### State of the art

All the connections you need to run a state of the art video conferencing system your internal IT can support.