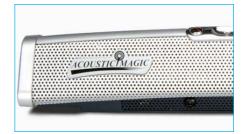

| Equipment         |                     |
|-------------------|---------------------|
| Soft Codec CPU    | i5 Intel NUC        |
| USB Camera        | HuddleCam 3X Wide   |
| Microphone        | Acoustic Magic II   |
| Wireless Keyboard | Logitech K400       |
| HDMI Cable        | 6' HDMl Cable       |
| Intel NUC Mount   | Standard VESA Mount |

#### **Acoustic Magic Speakerphone**

The Acoustic Magic VoiceTracker array microphone can pick up any talker throughout the entire room.

CALL US: 1800 486 5276

Reliable Technical Support 8-6PM EST Mon-Fri